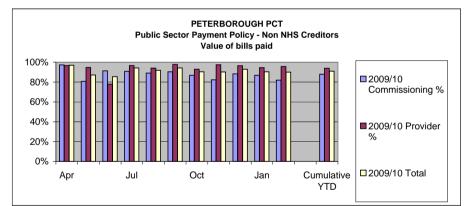

|       | 313,123      | 500,12         |

# PETERBOROUGH PRIMARY CARE TRUST PUBLIC SECTOR PAYMENT POLICY FEBRUARY 2010











| Non - NHS invoices   |            |               |            |         |          |
|----------------------|------------|---------------|------------|---------|----------|
|                      |            | 2009/10       |            |         |          |
|                      |            | Commissioning | 2009/10    | 2009/10 |          |
|                      | Period     | %             | Provider % | Total   | Target % |
| Number of Bills paid | February   | 87.49%        | 96.36%     | 94.57%  | 95%      |
| Value of Bills Paid  | February   | 81.93%        | 95.72%     | 90.04%  | 95%      |
| Number of Bills paid | Cumulative | 89.71%        | 93.64%     | 92.71%  | 95%      |
| Value of Bills Paid  | Cumulative | 87.93%        | 93.80%     | 91.04%  | 95%      |

## PE