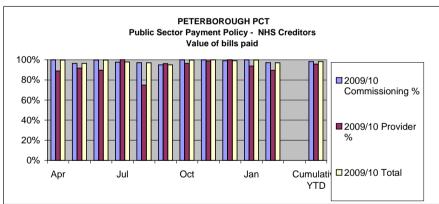

|       | 313,123      | 500,12         |

# PETERBOROUGH PRIMARY CARE TRUST PUBLIC SECTOR PAYMENT POLICY FEBRUARY 2010











| Non - NHS invoices   |            |               |            |         |          |
|----------------------|------------|---------------|------------|---------|----------|
|                      |            | 2009/10       |            |         |          |
|                      |            | Commissioning | 2009/10    | 2009/10 |          |
|                      | Period     | %             | Provider % | Total   | Target % |
| Number of Bills paid | February   | 87.49%        | 96.36%     | 94.57%  | 95%      |
| Value of Bills Paid  | February   | 81.93%        | 95.72%     | 90.04%  | 95%      |
| Number of Bills paid | Cumulative | 89.71%        | 93.64%     | 92.71%  | 95%      |
| Value of Bills Paid  | Cumulative | 87.93%        | 93.80%     | 91.04%  | 95%      |

#