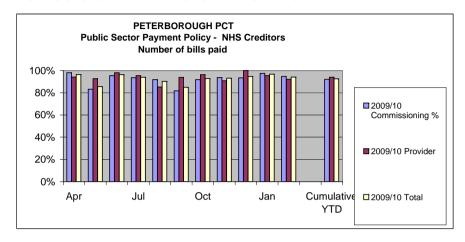

|       | 313,123      | 500,12         |

# PETERBOROUGH PRIMARY CARE TRUST PUBLIC SECTOR PAYMENT POLICY FEBRUARY 2010











| Non - NHS invoices   |            |               |            |         |          |
|----------------------|------------|---------------|------------|---------|----------|
|                      |            | 2009/10       |            |         |          |
|                      |            | Commissioning | 2009/10    | 2009/10 |          |
|                      | Period     | %             | Provider % | Total   | Target % |
| Number of Bills paid | February   | 87.49%        | 96.36%     | 94.57%  | 95%      |
| Value of Bills Paid  | February   | 81.93%        | 95.72%     | 90.04%  | 95%      |
| Number of Bills paid | Cumulative | 89.71%        | 93.64%     | 92.71%  | 95%      |
| Value of Bills Paid  | Cumulative | 87.93%        | 93.80%     | 91.04%  | 95%