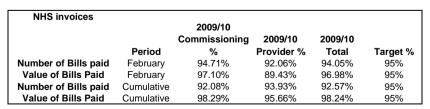

|       | 313,123      | 500,12         |

# PETERBOROUGH PRIMARY CARE TRUST PUBLIC SECTOR PAYMENT POLICY FEBRUARY 2010











| Non - NHS invoices   |            |               |            |         |          |
|----------------------|------------|---------------|------------|---------|----------|
|                      |            | 2009/10       |            |         |          |
|                      |            | Commissioning | 2009/10    | 2009/10 |          |
|                      | Period     | %             | Provider % | Total   | Target % |
| Number of Bills paid | February   | 87.49%        | 96.36%     | 94.57%  | 95%      |
| Value of Bills Paid  | February   | 81.93%        | 95.72%     | 90.04%  | 95%      |
| Number of Bills paid | Cumulative | 89.71%        | 93.64%     | 92.71%  | 95%      |
| Value of Bills Paid  | Cumulative | 87.93%        | 93.80%     | 91.04%  | 95%      |

##