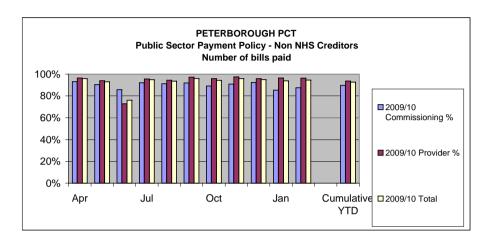

|       | 313,123      | 500,12         |

# PETERBOROUGH PRIMARY CARE TRUST PUBLIC SECTOR PAYMENT POLICY FEBRUARY 2010











| Non - NHS invoices   |            |               |            |         |          |
|----------------------|------------|---------------|------------|---------|----------|
|                      |            | 2009/10       |            |         |          |
|                      |            | Commissioning | 2009/10    | 2009/10 |          |
|                      | Period     | %             | Provider % | Total   | Target % |
| Number of Bills paid | February   | 87.49%        | 96.36%     | 94.57%  | 95%      |
| Value of Bills Paid  | February   | 81.93%        | 95.72%     | 90.04%  | 95%      |
| Number of Bills paid | Cumulative | 89.71%        | 93.64%     | 92.71%  | 95%      |
| Value of Bills Paid  | Cumulative | 87.93%        | 93.80%     | 91.04%  | 95%      |